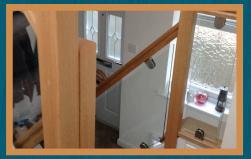

GN SERVICE & QUOTATION

Lakeland Staircases can transform your staircase in 2-3 days.

We offer you a choice of materials and designs using a variety of hardwoods such as walnut or ash, softwoods, toughened safety glass and metal.

We carry out a home visit at a time to suit you, daytime or evening, carry out a free survey, design and quotation. We have a variety of samples you can choose from including:- handrails, spindles, glass and metal products. No mess, no structural work, no building work.

Our team of time served joiners will hand craft your staircase to suit your requirements whether it's a contemporary or traditional design.

We can replace your carpet with hard wearing nardwood treads, clad to the existing staircase.









Before After

lakelandstaircases@btconnect.com









After



Before



After