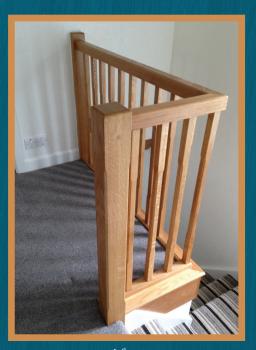

Our team of time served joiners will hand craft your staircase to suit your requirements whether it's a contemporary or traditional design.

We can replace your carpet with hard wearing nardwood treads, clad to the existing staircase.