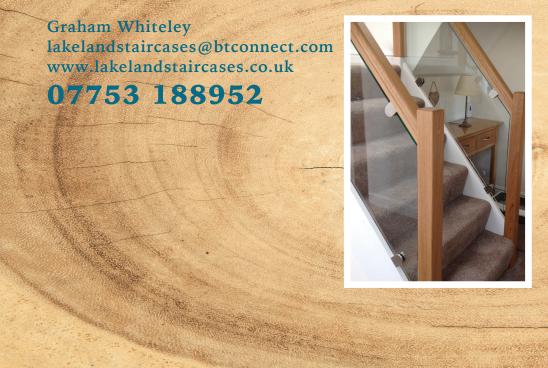

## LAKELAND STAIRCASES

## FREE DESIGN SERVICE & QUOTATION

Lakeland Staircases can transform your staircase in 2-3 days.

We offer you a choice of materials and designs using a variety of hardwoods such as walnut or ash, softwoods, toughened safety glass and metal.

We carry out a home visit at a time to suit you, daytime or evening, carry out a free survey, design and quotation. We have a variety of samples you can choose from including:- handrails, spindles, glass and metal products. No mess, no structural work, no building work.

Our team of time served joiners will hand craft your staircase to suit your requirements whether it's a contemporary or traditional design.

We can replace your carpet with hard wearing nardwood treads, clad to the existing staircase.









Before After

lakelandstaircases@btconnect.com









After



Before



After