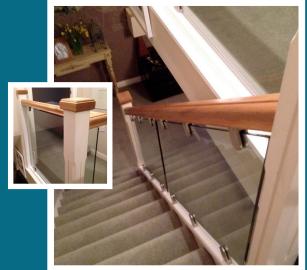

## LAKELAND STAIRCASES

## FREE DESIGN SERVICE & QUOTATION

Lakeland Staircases can transform your staircase in 2-3 days.

We offer you a choice of materials and designs using a variety of hardwoods such as walnut or ash, softwoods, toughened safety glass and metal.

We carry out a home visit at a time to suit you, daytime or evening, carry out a free survey, design and quotation. We have a variety of samples you can choose from including:- handrails, spindles, glass and metal products. No mess, no structural work, no building work.

Our team of time served joiners will hand craft your staircase to suit your requirements whether it's a contemporary or traditional design.

We can replace your carpet with hard wearing nardwood treads, clad to the existing staircase.









Before After

lakelandstaircases@btconnect.com









After



Before



After