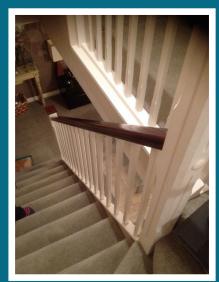

## LAKELAND STAIRCASES

## FREE DESIGN SERVICE & QUOTATION

Lakeland Staircases can transform your staircase in 2-3 days.

We offer you a choice of materials and designs using a variety of hardwoods such as walnut or ash, softwoods, toughened safety glass and metal.

We carry out a home visit at a time to suit you, daytime or evening, carry out a free survey, design and quotation. We have a variety of samples you can choose from including:- handrails, spindles, glass and metal products. No mess, no structural work, no building work.

Our team of time served joiners will hand craft your staircase to suit your requirements whether it's a contemporary or traditional design.

We can replace your carpet with hard wearing nardwood treads, clad to the existing staircase.









Before After

lakelandstaircases@btconnect.com









After



Before



After