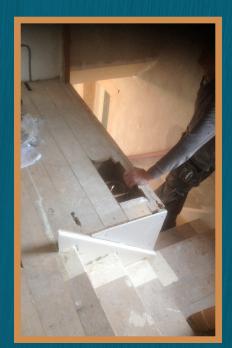

& QUOTATION

Lakeland Staircases can transform your staircase in 2-3 days.

We offer you a choice of materials and designs using a variety of hardwoods such as walnut or ash, softwoods, toughened safety glass and metal.

We carry out a home visit at a time to suit you, daytime or evening, carry out a free survey, design and quotation. We have a variety of samples you can choose from including:- handrails, spindles, glass and metal products. No mess, no structural work, no building work.

Our team of time served joiners will hand craft your staircase to suit your requirements whether it's a contemporary or traditional design.

We can replace your carpet with hard wearing nardwood treads, clad to the existing staircase.









Before After

lakelandstaircases@btconnect.com









After



Before



After