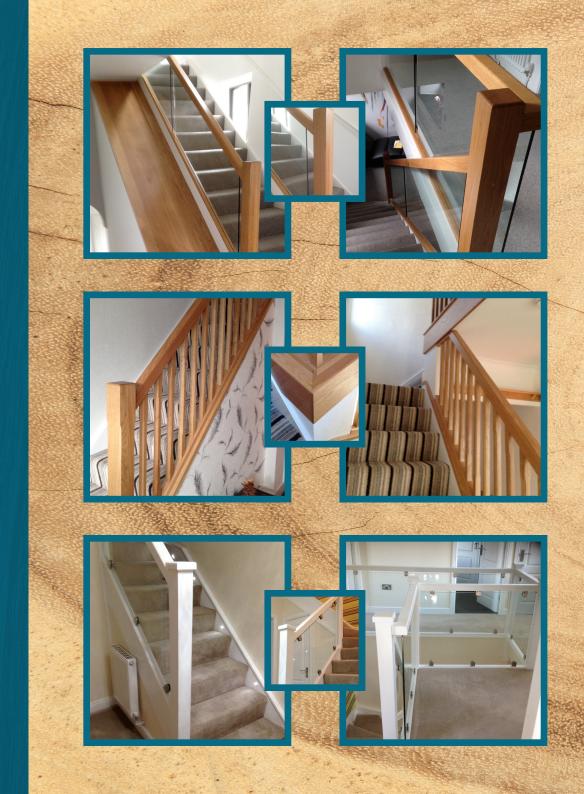

nd Staircases can transform your staircase in 2-3 days.

We offer you a choice of materials and designs using a variety of hardwoods such as walnut or ash, softwoods, toughened safety glass and metal.

We carry out a home visit at a time to suit you, daytime or evening, carry out a free survey, design and quotation. We have a variety of samples you can choose from including:- handrails, spindles, glass and metal products. No mess, no structural work, no building work.

Our team of time served joiners will hand craft your staircase to suit your requirements whether it's a contemporary or traditional design.

We can replace your carpet with hard wearing nardwood treads, clad to the existing staircase.









Before After

lakelandstaircases@btconnect.com









After



Before



After