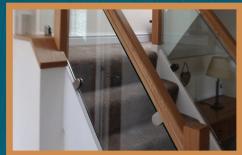

SERVICE & QUOTATION

Lakeland Staircases can transform your staircase in 2-3 days.

We offer you a choice of materials and designs using a variety of hardwoods such as walnut or ash, softwoods, toughened safety glass and metal.

We carry out a home visit at a time to suit you, daytime or evening, carry out a free survey, design and quotation. We have a variety of samples you can choose from including:- handrails, spindles, glass and metal products. No mess, no structural work, no building work.

Our team of time served joiners will hand craft your staircase to suit your requirements whether it's a contemporary or traditional design.

We can replace your carpet with hard wearing nardwood treads, clad to the existing staircase.









Before After

lakelandstaircases@btconnect.com









After



Before



After