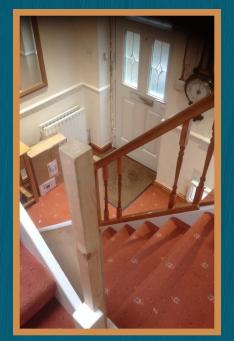

DESIGN SERVICE & QUOTATION

Lakeland Staircases can transform your staircase in 2-3 days.

We offer you a choice of materials and designs using a variety of hardwoods such as walnut or ash, softwoods, toughened safety glass and metal.

We carry out a home visit at a time to suit you, daytime or evening, carry out a free survey, design and quotation. We have a variety of samples you can choose from including:- handrails, spindles, glass and metal products. No mess, no structural work, no building work.

Our team of time served joiners will hand craft your staircase to suit your requirements whether it's a contemporary or traditional design.

We can replace your carpet with hard wearing nardwood treads, clad to the existing staircase.









Before After

lakelandstaircases@btconnect.com









After



Before



After